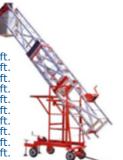

#### **Aluminum Tiltable Tower Extension Ladder**

With platform, guard rails, tools tray, wire rope pulley, extended by hand hinch, mounted on M.S. trolley with a tow bar and with 4 no. caster wheel to mobilize the trolley, to fit it from vertical to horizontal by winch gear. The tower also provides with the wire ropes and screw jack to make platform horizontal in slope and to arrest swing of tower

### **ITEM CODE: PA-111**

#### Specification:

- •Close High 9 ft. when extended 15 ft. •Close High 11 ft. when extended 19 ft.
- •Close High 13 ft. when extended 23 ft.
  •Close High 15 ft. when extended 25 ft.
  •Close High 17 ft. when extended 25 ft.
  •Close High 17 ft. when extended 29 ft.
  •Close High 19 ft. when extended 33 ft.
  •Close High 21 ft. when extended 47 ft.
  •Close High 25 ft. when extended 41 ft.

- •Close High 25 ft. when extended 45 ft.