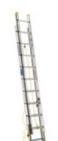

# **Aluminium Simple Ladder**

With corrugated tubular rung pipe steps non-skid rubber shoes and caps.

#### **ITEM CODE: PA-101**

# Specifications:

| •5 ft. | •9 ft.  | •16 ft  |
|--------|---------|---------|
| •6 ft. | •10 ft. | •18 ft  |
| •7 ft. | •12 ft. | •20 ft  |
| •8 ft  | •14 ft  | • 24 ft |