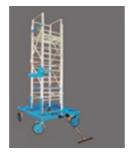

# AluminiumTrolley Step Ladder

With wide steps guard rails, platform and attached with 2 non fixed % nos swiveling wheel with brake to immobilize the ladder.

## **ITEM CODE: PA-106**

### Specifications:

| •4 ft.  | •8 ft.  |
|---------|---------|
| •5 ft.  | •9 ft.  |
| •6 ft.  | •10 ft. |
| • 7 ft. | •12 ft. |