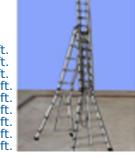

# **Aluminium Self Supporting Extension Ladder**

Simple Ladder Fixed With Rote Pulley And Gravity Pawls To extended the simple ladder over the trestle & with non sloid rubber shoes.

## **ITEM CODE:PA-108**

# Specifications:

- •Close high 8 ft. when extended 14 ft. •Close high 10 ft. when extended 18 ft. •Close high 12 ft. when extended 22 ft.
- •Close high 14 ft. when extended 24 ft.
- •Close high 16 ft. when extended 28 ft. •Close high 18 ft. when extended 32 ft.
- •Close high 20 ft. when extended 36 ft. •Close high 24 ft. when extended 40 ft.
- •Close high 24 ft. when extended 44 ft.