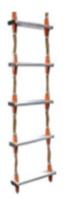

# **Aluminum Rope Ladder**

With sides of Quality Nylon Rope and steps of 25.4 mm dia fluted aluminum tube in required length, can be rolled in a small bunches for easy handling, storage and transportation.

**ITEM CODE: PS-113** 

Corporate Office: "Ecospace Business Tower" Tower 5A, 3rd Floor, Suit NO.8, Kolkata-700160. Regd. Office: Ajit Mansion 10/1/1C Kalakar Street,1st Floor, Kolkata-700007

Shop Address: 42/1 Strand Road, Kolkata-700007