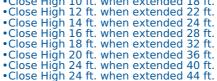

#### **ITEM CODE: PA- 107**

| •Close high 8 ft. When extended   | 14 ft. |
|-----------------------------------|--------|
| •Close high 10 ft. When extended  | 18 ft. |
| •Close high 12 ft. When extended  | 22 ft  |
| Close High 12 It. Which exteriord | 22 10. |
| •Close high 14 ft. When extended  | 24 ft. |
| •Close high 16 ft. When extended  | 28 ft. |
|                                   | 20 0   |
| •Close high 18 ft. When extended  | 32 ft  |
| •Close high 20 ft. When extended  | 36 ft. |
| •Close high 24 ft. When extended  | 40 ft  |
|                                   |        |
| •Close high 24 ft. When extended  | 44 ft. |