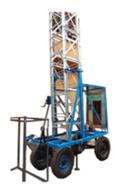

#### **Aluminum Tower Extension Ladder**

With platform, guard rails, tools tray, wire rope pulley, extended by hand winch, mounted on M.S, trolley with a tow bar and with 4 no. caster wheel to moobtee the trolley. The tower also provides with the wire ropes and screw jack to make platform horizontal in slope and to arrest swing of tower

#### **ITEM CODE: PA-110**

#### Specification:

- •Close High 9 ft. when extended 15 ft. •Close High 11 ft. when extended 19 ft. •Close High 13 ft. when extended 23 ft. •Close High 15 ft. when extended 25 ft. •Close High 17 ft. when extended 33 ft. •Close High 19 ft. when extended 33 ft.
- •Close High 21 ft. when extended 37 ft. •Close High 25 ft. when extended 41 ft.
- •Close High 25 ft. when extended 45 ft.