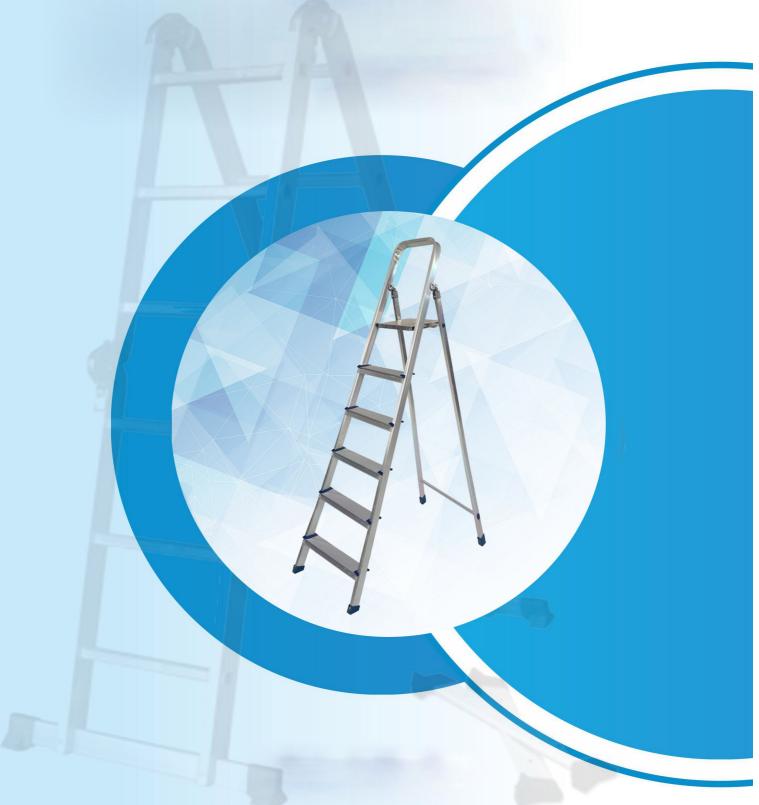

# ALUMINIUM LADDER

# **Aluminium Simple Ladder**

With corrugated tubular rung pipe steps non-skid rubber shoes and caps.

#### **ITEM CODE: PA-101**