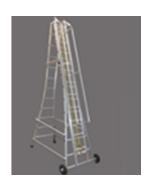

# **Aluminium Self Supporting Ladder**

With non slipintregated with steps on the front & non-slip corrugated tube steps on the rear. Hings sup-port ,platform a top and non-skid rubber

#### **ITEM CODE: PA-102**

# Specifications:

| •5 ft.  | •9 ft.  | •18 ft. |
|---------|---------|---------|
| •6 ft.  | •10 ft. | •20 ft. |
| • 7 ft. | •12 ft. | •24 ft. |
| •8 ft   | •14 ft  |         |