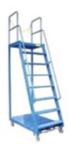

# AluminiumTrolley Step Ladder

With wide steps guard rails, platform and attached with 2 non fixed % nos swiveling wheel with brake to immobilize the ladder.

## **ITEM CODE: PA-106**

### Specifications:

| •4 ft.  | •8 ft.  |
|---------|---------|
| •5 ft.  | •9 ft.  |
| •6 ft.  | •10 ft. |
| • 7 ft. | •12 ft. |