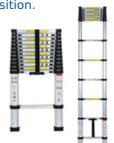

# AluminiumTelescopic Folding Step Ladder

IdaelFor CleaningWindows, Interior And Exterior Painting & Decoration, All Other House Hold Works And Office Works Super Quality Alloy Aluminium Built Ladder. Non-Slip Rubber Angled Feet To Protect Floor. Surfaces And Give Great Grip In All Position.

## Anti-Skid Pvc Shoes For Added Safety. **ITEM CODE: PA - 105**