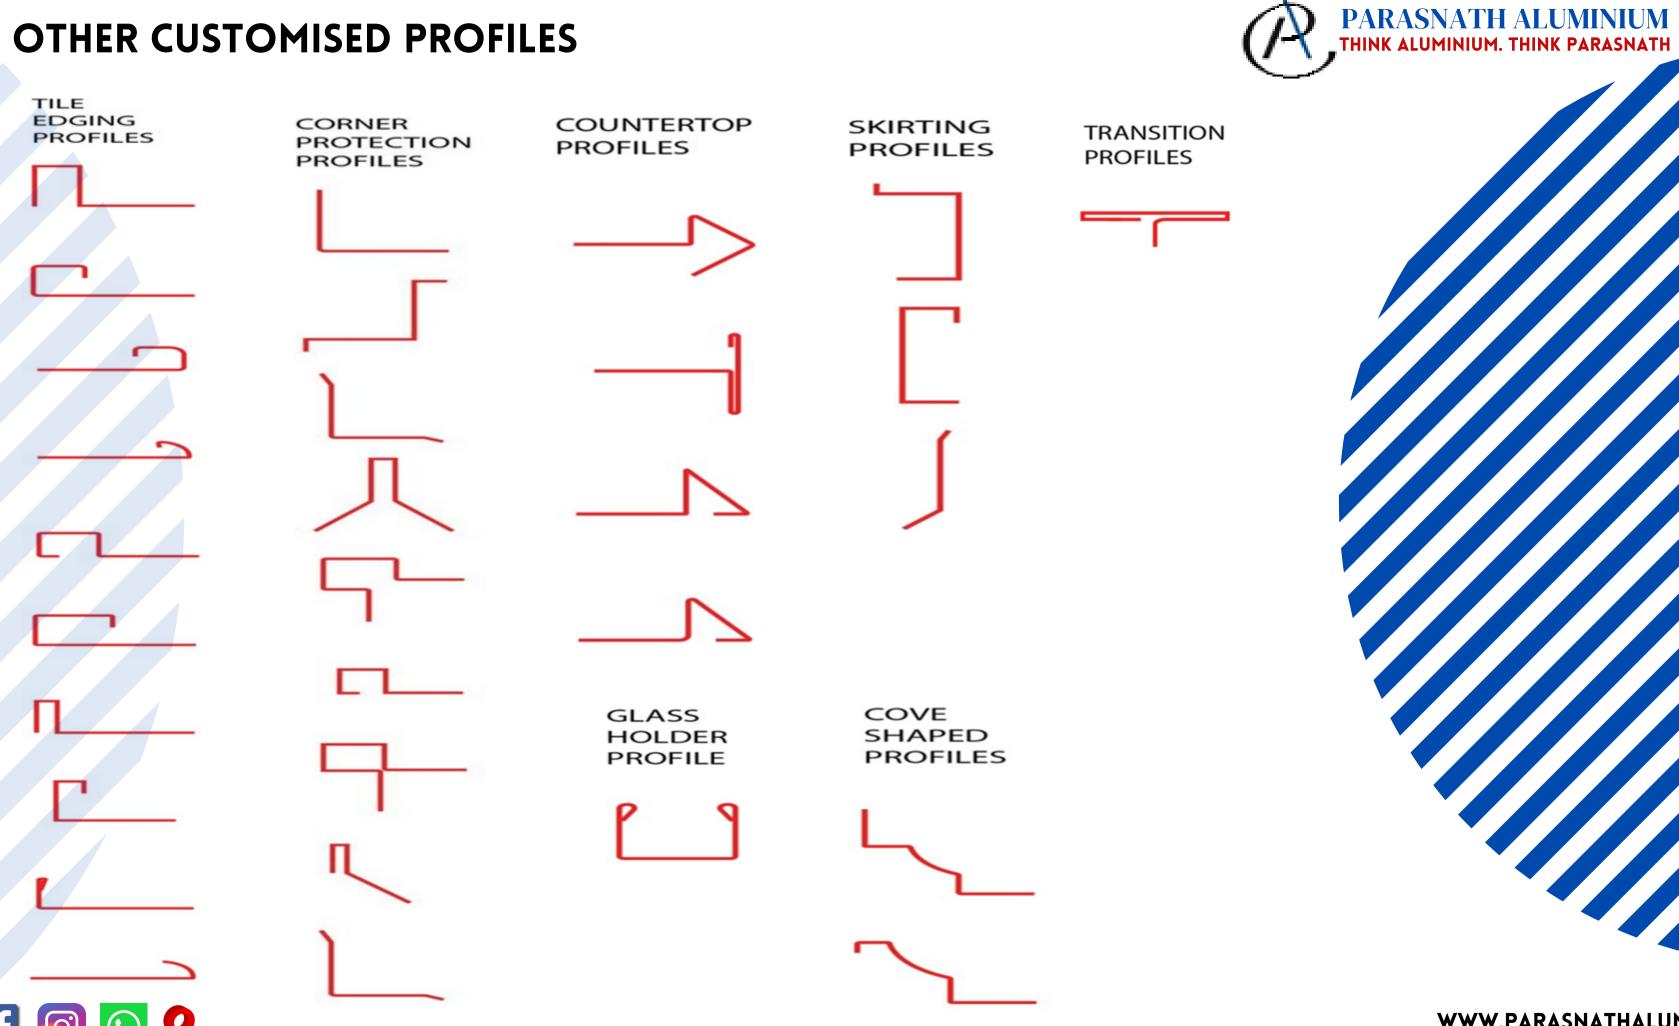

### PARASNATH ALUMINIUM IN-N-OUT PROFILE (COLLAR PROFILE)

**ALL SIZES IN MM** 

**PA-IN-N-OUT PROFILE** 

**CUSTOMIZATION WELCOME INQUIRY** 