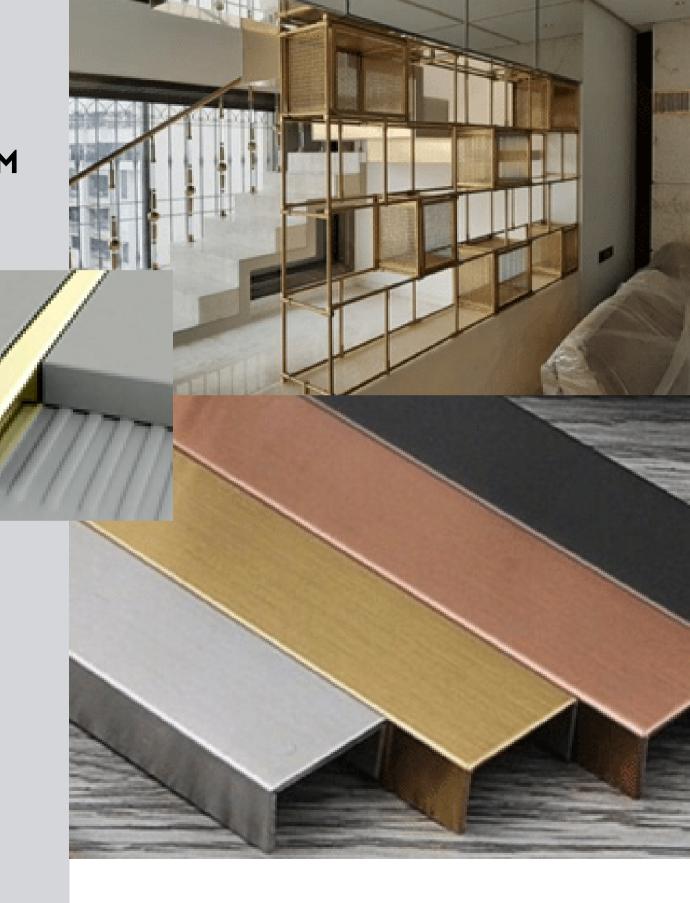

# APPLICATION OF PA-304, DECORATIVE PROFILES BY PARASNATH ALUMINIUM

# PARASNATH ALUMINIUM

PVD SHEET METAL SHADES

**GOLD MIRROR** 

**GOLD HAIRLINE** 

**GOLD BEADBLAST** 

**BLACK MIRROR** 

**BLACK HAIRLINE** 

**BLACK BEADBLAST** 

# PARASNATH ALUMINIUM PVD SHEET METAL SHADES