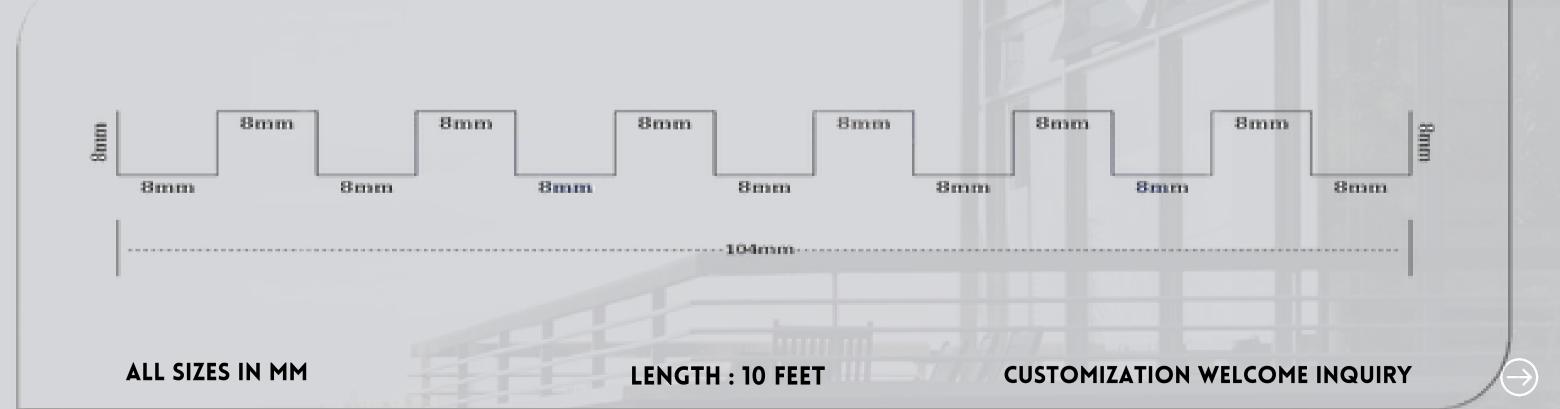

### PARASNATH ALUMINIUM IN-N-OUT PROFILE (COLLAR PROFILE)

**ALL SIZES IN MM** 

**PA-IN-N-OUT PROFILE** 

**CUSTOMIZATION WELCOME INQUIRY** 