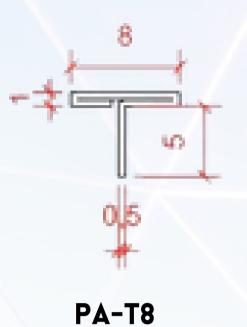

### DECORATIVE(T ) SHAPE PROFILES IN PA - 304, BY PARASNATH ALUMINIUM

PA-T6 LENGTH: 10 FEET

LENGTH: 10 FEET

LENGTH: 10 FEET

PA-T12

**LENGTH: 10 FEET** 

PA-T16 LENGTH: 10 FEET

PA-T19