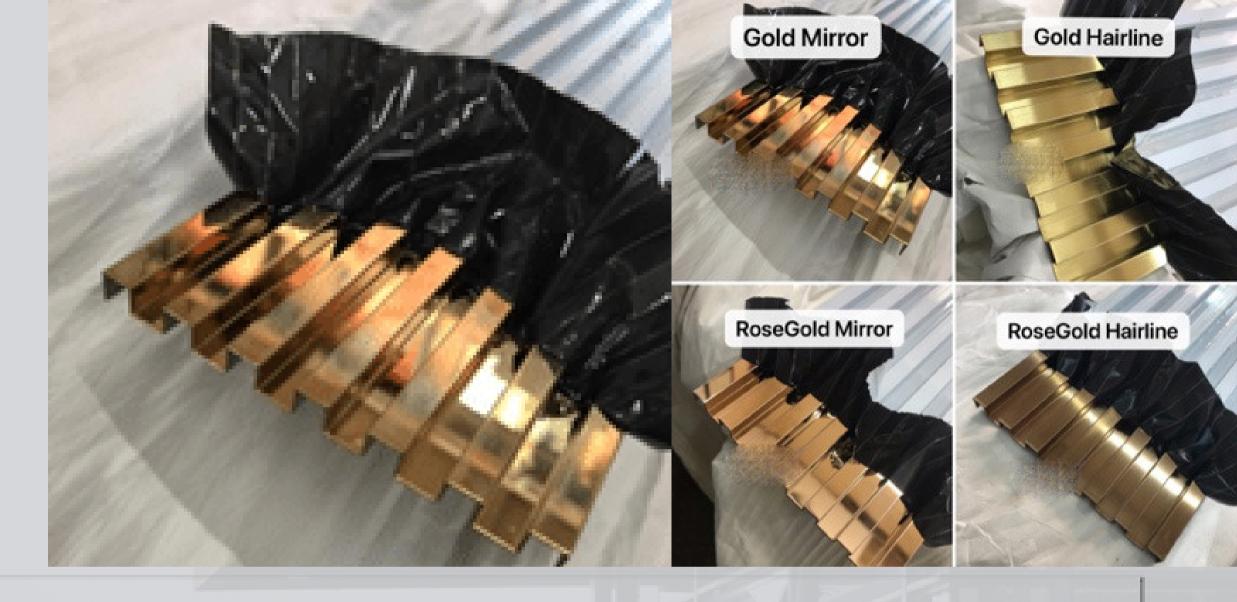

# Patterns: No. 8 Supper Mirror, Hairline and many more # Color: Gold, Rose Gold, Black, Bronze & many more

# PARASNATH ALUMINIUM

PVD SHEET METAL SHADES

**GOLD MIRROR** 

**GOLD HAIRLINE** 

**GOLD BEADBLAST** 

**BLACK MIRROR** 

**BLACK HAIRLINE** 

**BLACK BEADBLAST** 

# PARASNATH ALUMINIUM PVD SHEET METAL SHADES