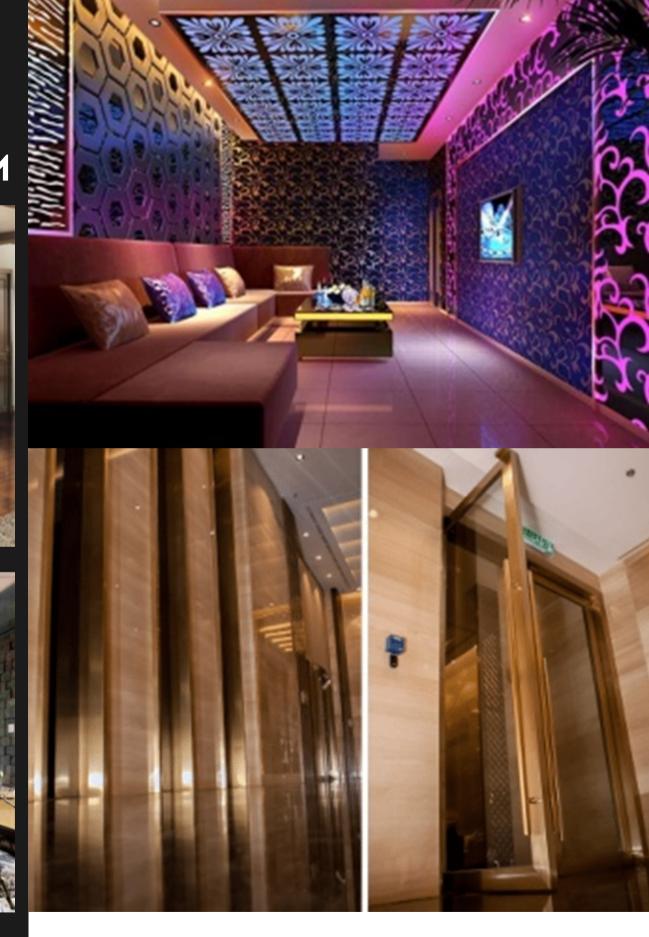

nding edge.
- Then carefully the bending is done with our parasnath aluminium CNC bending facility with single press bending.





















### DECORATIVE U & C SHAPE PROFILES IN PA - 304, BY PARASNATH ALUMINIUM

















### DECORATIVE(T ) SHAPE PROFILES IN PA - 304, BY PARASNATH ALUMINIUM



PA-T6 LENGTH: 10 FEET



LENGTH: 10 FEET



LENGTH: 10 FEET



PA-T12

**LENGTH: 10 FEET** 



PA-T16 LENGTH: 10 FEET



PA-T19

LENGTH: 10 FEET



**PA-T25** 

**LENGTH: 10 FEET** 















# PARASNATH ALUMINIUM FLUTED PANEL















### PARASNATH ALUMINIUM IN-N-OUT PROFILE (COLLAR PROFILE)





**ALL SIZES IN MM** 

**PA-IN-N-OUT PROFILE** 

**CUSTOMIZATION WELCOME INQUIRY** 





















# APPLICATION OF PA-304, DECORATIVE PROFILES BY PARASNATH ALUMINIUM





















# PARASNATH ALUMINIUM

PVD SHEET METAL SHADES



**GOLD MIRROR** 



**GOLD HAIRLINE** 



**GOLD BEADBLAST** 



**BLACK MIRROR** 



**BLACK HAIRLINE** 



**BLACK BEADBLAST** 









WWW.PARASNATHALUMINIUM.COM

 $\bigcirc$ 



# PARASNATH ALUMINIUM PVD SHEET METAL SHADES















# INSTALLATION & CLADDING WORK DONE BY PARASNATH ALUMINIUM











# **CONTACT US**



FOR MORE DETAILS

# PARASNATH ALUMINIUM

Corporate Office: "Ecospace Business Tower" Tower 5A, 3rd Floor, SUIT NO.8, Kolkata-700160.

Redg. Office: Ajit Mansion 10/1/1C Kalakar Street, 1st Floor, Kolkata-700007 Shop Address: 42/1 Strand Road, Kolkata- 700 007

+91 9836622666 / 8617263130

+91 9331199929 / 9831640153

(033) - 22743524

(033) - 22743524

info@parasnathaluminium.com www.parasnathaluminium.