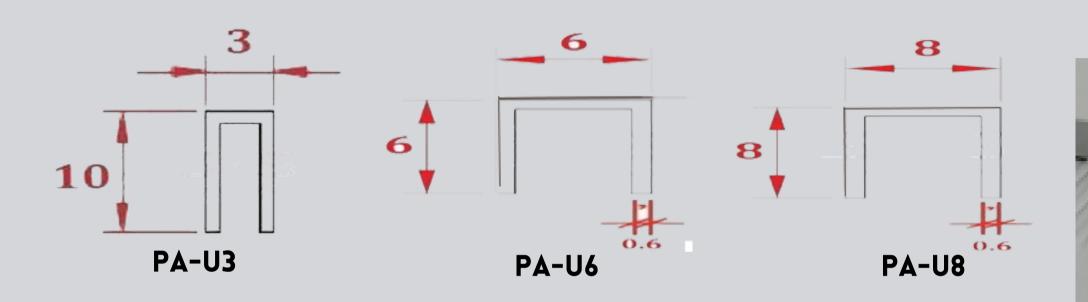

) PROFILE SHEET.

# GRADE: PA 304

# THICKNESS: 0.8mm to 1.2mm

# Width: 1219MM

# Length: 2440, 3048MM

# Patterns: No. 8 Supper Mirror, Hairline and many more # Color: Gold, Rose Gold, Black, Bronze & many more















# PARASNATH ALUMINIUM PVD COATED STAINLESS STEEL PROFILES PROCESS

- Parasnath aluminium profiles are from the finest quality of pa-304 pvd titanium coated sheets.
- Strip is vut from sheets, as per the profile size.
- Then the strip are grooved at our factory with parasnath aluminium square edge technology (v-cut) to get sharp square edges on the bending edge.
- Then carefully the bending is done with our parasnath aluminium CNC bending facility with single press bending.





















### DECORATIVE U & C SHAPE PROFILES IN PA - 304, BY PARASNATH ALUMINIUM

















### DECORATIVE(T ) SHAPE PROFILES IN PA - 304, BY PARASNATH ALUMINIUM



PA-T6 LENGTH: 10 FEET



LENGTH: 10 FEET



LENGTH: 10 FEET



PA-T12

**LENGTH: 10 FEET** 



PA-T16 LENGTH: 10 FEET



PA-T19

LENGTH: 10 FEET



**PA-T25** 

**LENGTH: 10 FEET** 















# PARASNATH ALUMINIUM FLUTED PANEL















### PARASNATH ALUMINIUM IN-N-OUT PROFILE (COLLAR PROFILE)





**ALL SIZES IN MM** 

**PA-IN-N-OUT PROFILE** 

**CUSTOMIZATION WELCOME INQUIRY** 





















# APPLICATION OF PA-304, DECORATIVE PROFILES BY PARASNATH ALUMINIUM





















# PARASNATH ALUMINIUM

PVD SHEET METAL SHADES



**GOLD MIRROR** 



**GOLD HAIRLINE** 



**GOLD BEADBLAST** 



**BLACK MIRROR** 



**BLACK HAIRLINE** 



**BLACK BEADBLAST** 









WWW.PARASNATHALUMINI