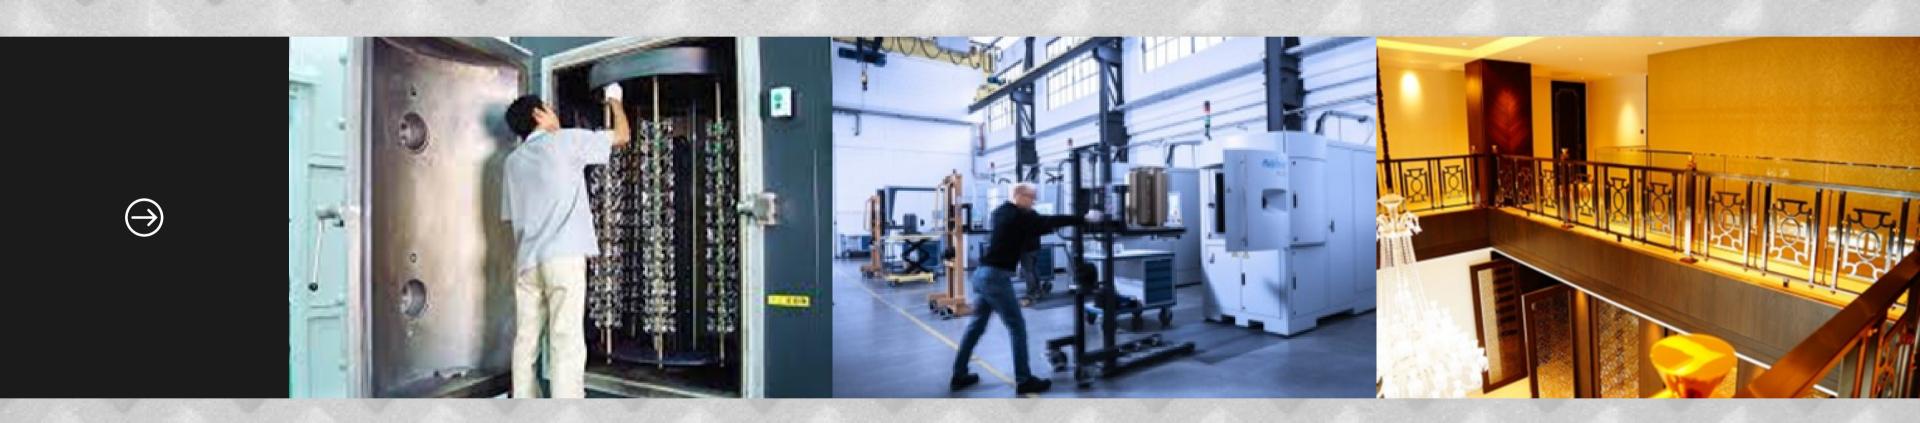

# PARASNATH ALUMINIUM PVD COATED STAINLESS STEEL PROFILES PROCESS

- Parasnath aluminium profiles are from the finest quality of pa-304 pvd titanium coated sheets.
- Strip is vut from sheets, as per the profile size.
- Then the strip are grooved at our factory with parasnath aluminium square edge technology (v-cut) to get sharp square edges on the bending edge.
- Then carefully the bending is done with our parasnath aluminium CNC bending facility with single press bending.