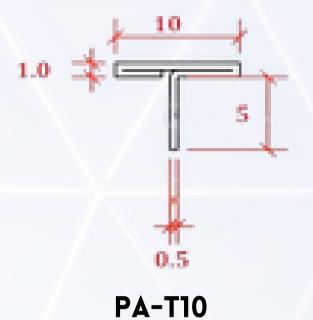

### DECORATIVE(T ) SHAPE PROFILES IN PA - 304, BY PARASNATH ALUMINIUM

PA-T6 LENGTH: 10 FEET

LENGTH: 10 FEET

LENGTH: 10 FEET

PA-T12

**LENGTH: 10 FEET** 

PA-T16 LENGTH: 10 FEET

PA-T19