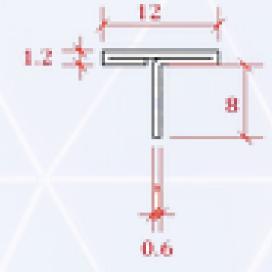

### DECORATIVE(T ) SHAPE PROFILES IN PA - 304, BY PARASNATH ALUMINIUM

PA-T6 LENGTH: 10 FEET

LENGTH: 10 FEET

LENGTH: 10 FEET

PA-T12

**LENGTH: 10 FEET** 

PA-T16 LENGTH: 10 FEET

PA-T19