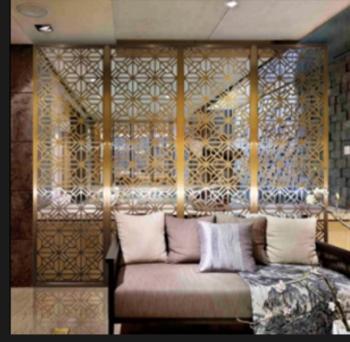

bending edge.
- Then carefully the bending is done with our parasnath aluminium CNC bending facility with single press bending.





















### DECORATIVE U & C SHAPE PROFILES IN PA - 304, BY PARASNATH ALUMINIUM

















### DECORATIVE(T ) SHAPE PROFILES IN PA - 304, BY PARASNATH ALUMINIUM



PA-T6 LENGTH: 10 FEET



LENGTH: 10 FEET



LENGTH: 10 FEET



PA-T12

**LENGTH: 10 FEET** 



PA-T16 LENGTH: 10 FEET



PA-T19

LENGTH: 10 FEET



**PA-T25** 

**LENGTH: 10 FEET** 















# PARASNATH ALUMINIUM FLUTED PANEL















### PARASNATH ALUMINIUM IN-N-OUT PROFILE (COLLAR PROFILE)





**ALL SIZES IN MM** 

**PA-IN-N-OUT PROFILE** 

**CUSTOMIZATION WELCOME INQUIRY** 





















# APPLICATION OF PA-304, DECORATIVE PROFILES BY PARASNATH ALUMINIUM





















# PARASNATH ALUMINIUM

PVD SHEET METAL SHADES



**GOLD MIRROR** 



**GOLD HAIRLINE** 



**GOLD BEADBLAST** 



**BLACK MIRROR** 



**BLACK HAIRLINE** 



**BLACK BEADBLAST** 









WWW.PARASNATHALUMINIUM.COM

 $\bigcirc$ 



# PARASNATH ALUMINIUM PVD SHEET METAL SHADES















# INSTALLATION & CLADDING WORK DONE BY PARASNATH ALUMINIUM











# **CONTACT US**



FOR MORE DETAILS

# PARASNATH ALUMINIUM

Corporate Office: "Ecospace Business Tower" Tower 5A, 3rd Floor, SUIT NO.8, Kolkata-700160.

Redg. Office: Ajit Mansion 10/1/1C Kalakar Street, 1st Floor, Kolkata-700007 Shop Address: 42/1 Strand Road, Kolkata- 700 007

+91 9836622666 / 8617263130

+91 9331199929 / 9831640153

(033) - 22743524

(033) - 22743524

info@parasnathaluminium.com www.parasnathaluminiu