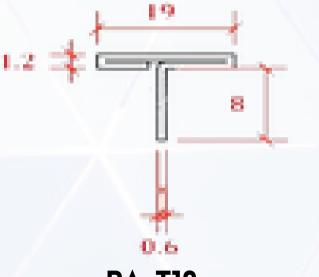

### DECORATIVE(T ) SHAPE PROFILES IN PA - 304, BY PARASNATH ALUMINIUM

PA-T6 LENGTH: 10 FEET

LENGTH: 10 FEET

LENGTH: 10 FEET

PA-T12

**LENGTH: 10 FEET** 

PA-T16 LENGTH: 10 FEET

PA-T19