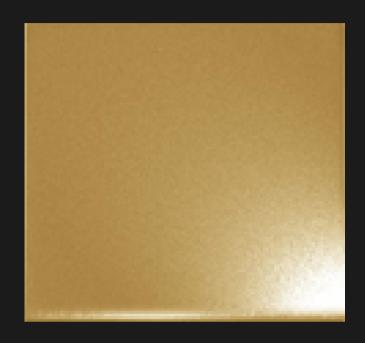

# Patterns: No. 8 Supper Mirror, Hairline and many more # Color: Gold, Rose Gold, Black, Bronze & many more

# PARASNATH ALUMINIUM

PVD SHEET METAL SHADES

**GOLD MIRROR** 

**GOLD HAIRLINE** 

**GOLD BEADBLAST** 

**BLACK MIRROR** 

**BLACK HAIRLINE** 

**BLACK BEADBLAST** 