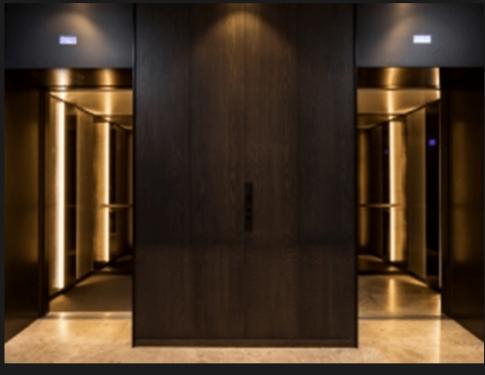

the bending edge.
- Then carefully the bending is done with our parasnath aluminium CNC bending facility with single press bending.





















### DECORATIVE U & C SHAPE PROFILES IN PA - 304, BY PARASNATH ALUMINIUM

















### DECORATIVE(T ) SHAPE PROFILES IN PA - 304, BY PARASNATH ALUMINIUM



PA-T6 LENGTH: 10 FEET



LENGTH: 10 FEET



LENGTH: 10 FEET



PA-T12

**LENGTH: 10 FEET** 



PA-T16 LENGTH: 10 FEET



PA-T19

LENGTH: 10 FEET



**PA-T25** 

**LENGTH: 10 FEET** 















# PARASNATH ALUMINIUM FLUTED PANEL















### PARASNATH ALUMINIUM IN-N-OUT PROFILE (COLLAR PROFILE)





**ALL SIZES IN MM** 

**PA-IN-N-OUT PROFILE** 

**CUSTOMIZATION WELCOME INQUIRY** 





















# APPLICATION OF PA-304, DECORATIVE PROFILES BY PARASNATH ALUMINIUM





















# PARASNATH ALUMINIUM

PVD SHEET METAL SHADES



**GOLD MIRROR** 



**GOLD HAIRLINE** 



**GOLD BEADBLAST** 



**BLACK MIRROR** 



**BLACK HAIRLINE** 



**BLACK BEADBLAST** 









WWW.PARASNATHALUMINIUM.COM

 $\bigcirc$ 



# PARASNATH ALUMINIUM PVD SHEET METAL SHADES















# INSTALLATION & CLADDING WORK DONE BY PARASNATH ALUMINIUM











# **CONTACT US**



FOR MORE DETAILS

# PARASNATH ALUMINIUM

Corporate Office: "Ecospace Business Tower" Tower 5A, 3rd Floor, SUIT NO.8, Kolkata-700160.

Redg. Office: Ajit Mansion 10/1/1C Kalakar Street, 1st Floor, Kolkata-700007 Shop Address: 42/1 Strand Road, Kolkata- 700 007

+91 9836622666 / 8617263130

+91 9331199929 / 9831640153

(033) - 22743524

(033) - 22743524

info@parasnathaluminium.com www.parasnathalum