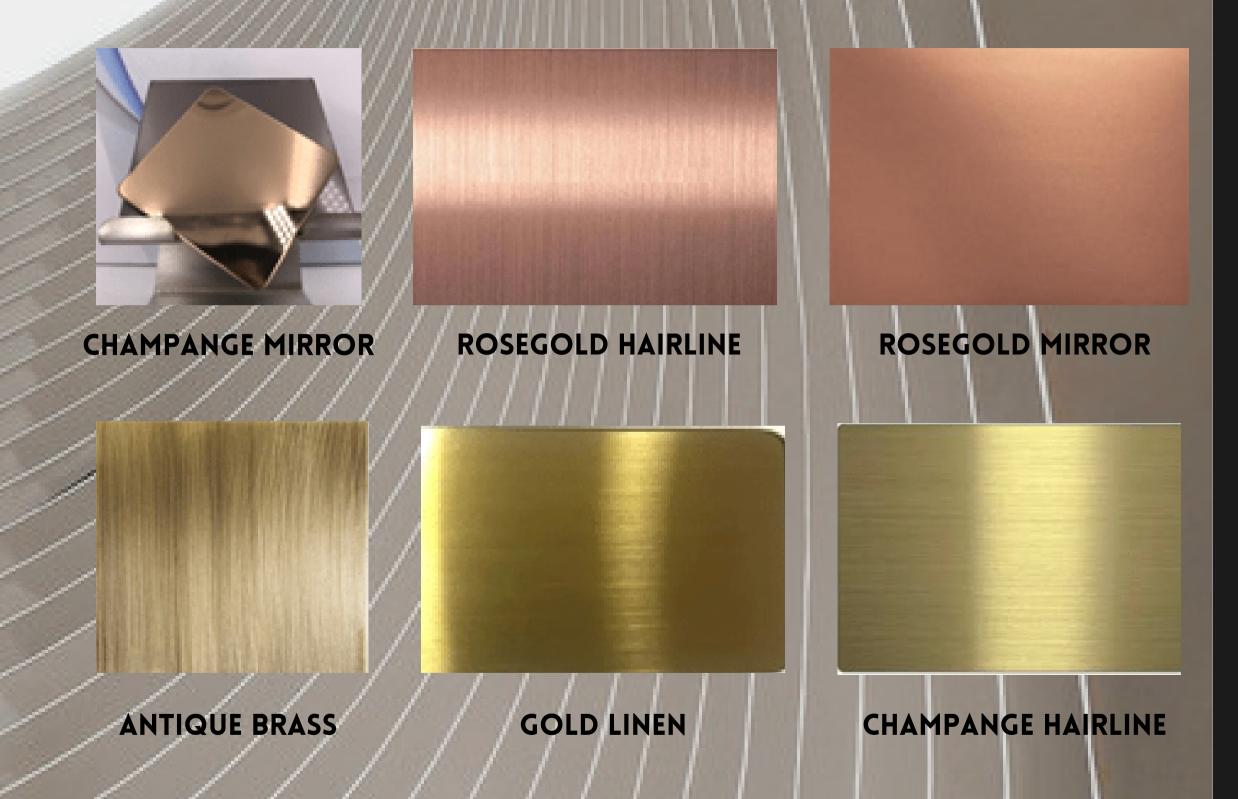

# PARASNATH ALUMINIUM

PVD SHEET METAL SHADES

**GOLD MIRROR** 

**GOLD HAIRLINE** 

**GOLD BEADBLAST** 

**BLACK MIRROR** 

**BLACK HAIRLINE** 

**BLACK BEADBLAST** 

# PARASNATH ALUMINIUM PVD SHEET METAL SHADES