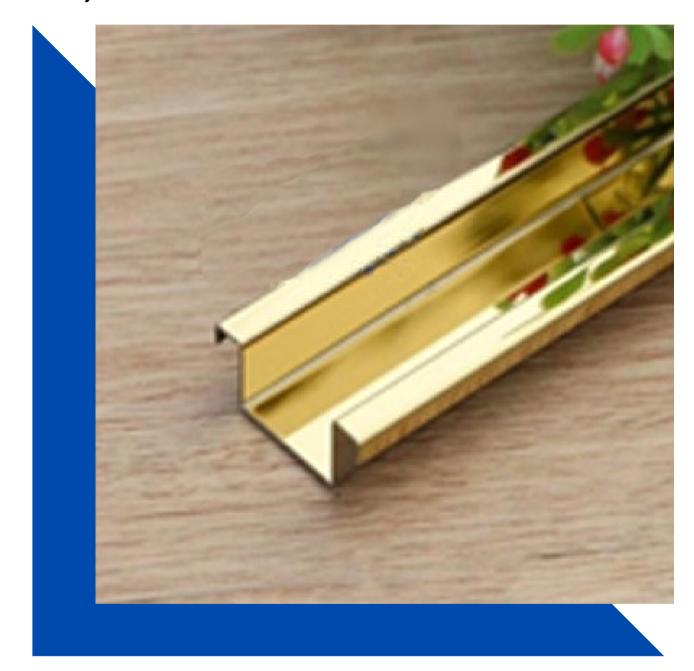

### DECORATIVE U & C SHAPE PROFILES IN PA - 304, BY PARASNATH ALUMINIUM

### DECORATIVE(T ) SHAPE PROFILES IN PA - 304, BY PARASNATH ALUMINIUM

PA-T6 LENGTH: 10 FEET

LENGTH: 10 FEET

LENGTH: 10 FEET

PA-T12

**LENGTH: 10 FEET** 

PA-T16 LENGTH: 10 FEET

PA-T19