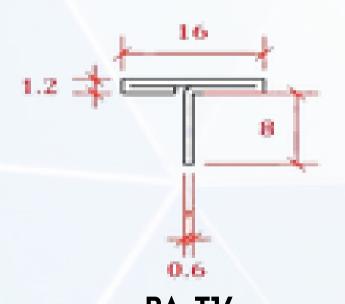

### DECORATIVE(T ) SHAPE PROFILES IN PA - 304, BY PARASNATH ALUMINIUM

PA-T6 LENGTH: 10 FEET

LENGTH: 10 FEET

LENGTH: 10 FEET

PA-T12

**LENGTH: 10 FEET** 

PA-T16 LENGTH: 10 FEET

PA-T19