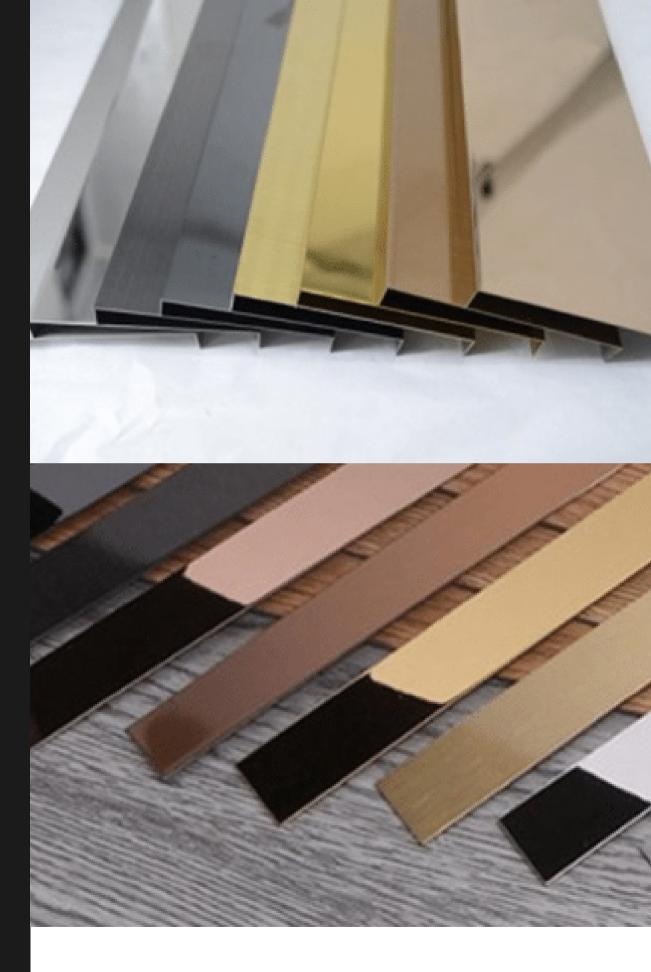

# Patterns: No. 8 Supper Mirror, Hairline and many more # Color: Gold, Rose Gold, Black, Bronze & many more

# PARASNATH ALUMINIUM

PVD SHEET METAL SHADES

**GOLD MIRROR** 

**GOLD HAIRLINE** 

**GOLD BEADBLAST** 

**BLACK MIRROR** 

**BLACK HAIRLINE** 

**BLACK BEADBLAST** 

# PARASNATH ALUMINIUM PVD SHEET METAL SHADES