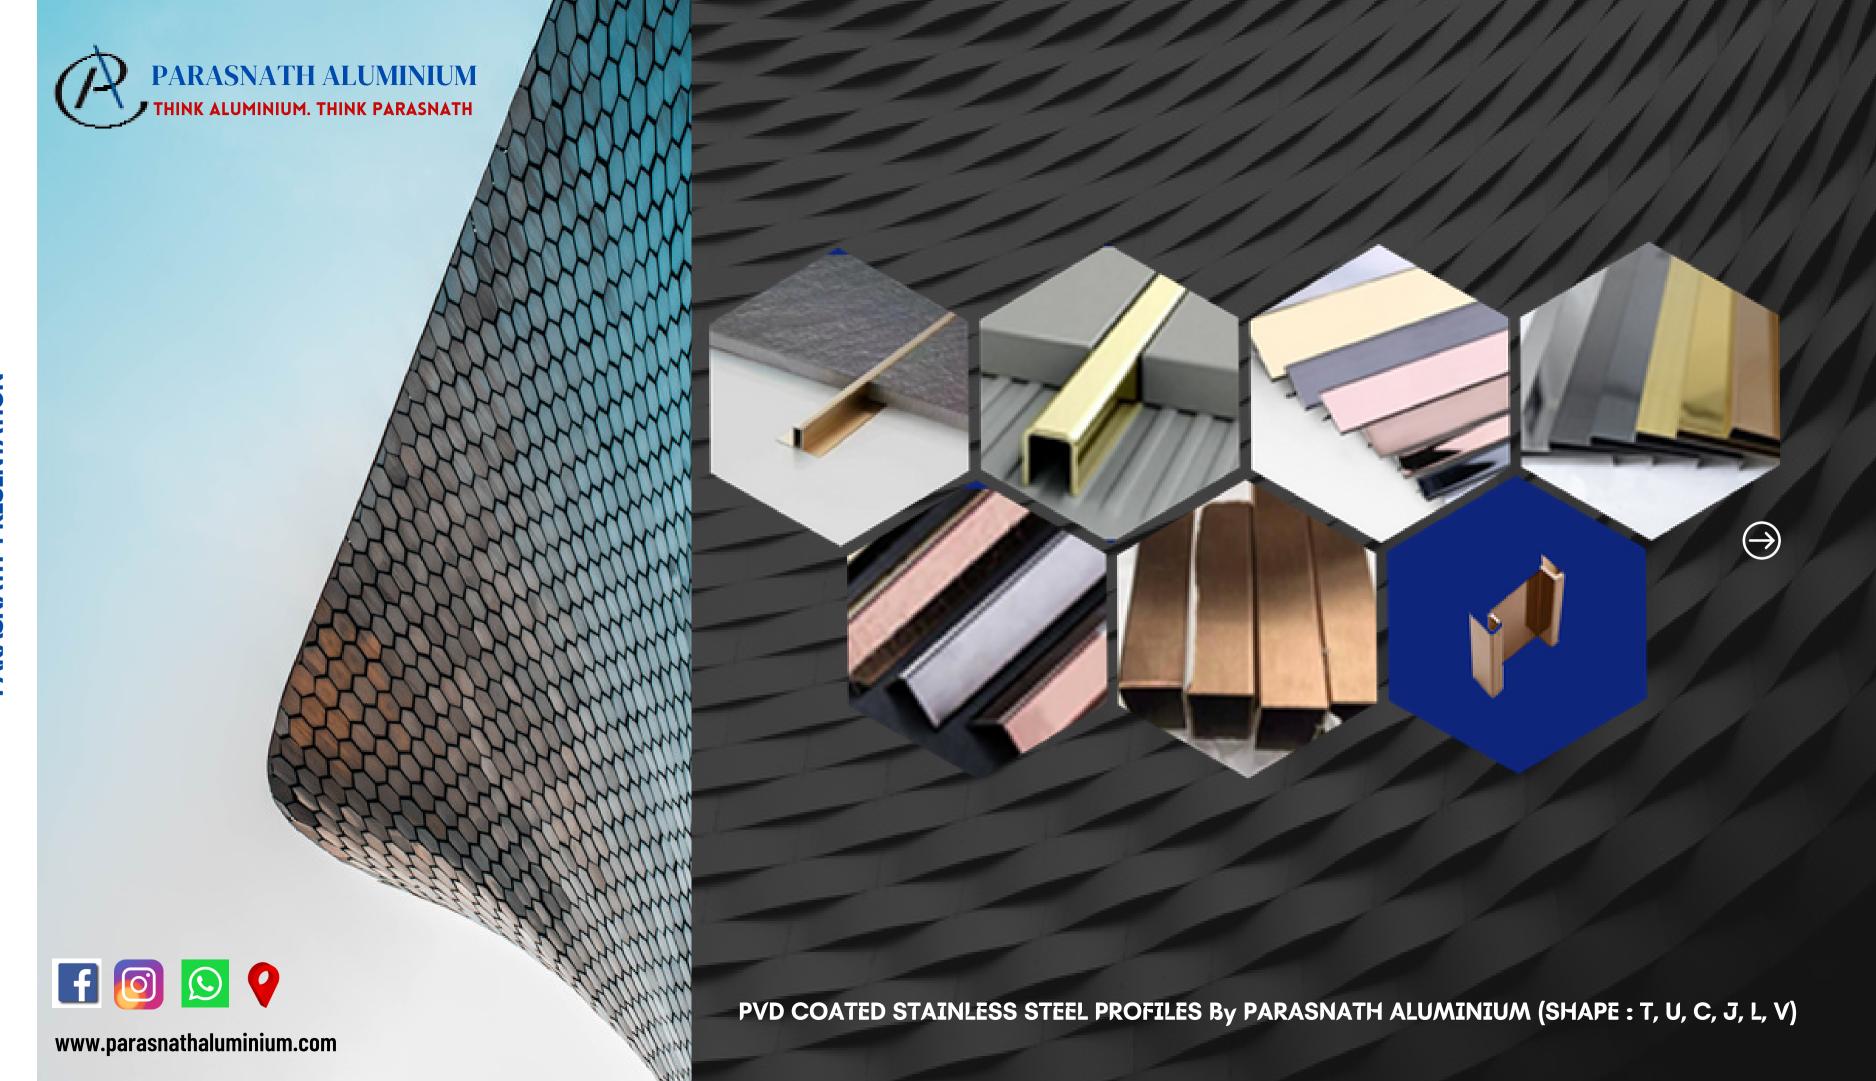

## PVD COATED STAINLESS STEEL DESIGNER & DECORATIVE (TI) PROFILE SHEET.

# GRADE: PA 304

# THICKNESS: 0.8mm to 1.2mm

# Width: 1219MM

# Length: 2440, 3048MM

# Patterns: No. 8 Supper Mirror, Hairline and many more # Color: Gold, Rose Gold, Black, Bronze & many more

# PARASNATH ALUMINIUM PVD COATED STAINLESS STEEL PROFILES PROCESS

- Parasnath aluminium profiles are from the finest quality of pa-304 pvd titanium coated sheets.
- Strip is vut from sheets, as per the profile size.
- Then the strip are grooved at our factory with parasnath aluminium square edge technology (v-cut) to get sharp square edges on the bending edge.
- Then carefully the bending is done with our parasnath aluminium CNC bending facility with single press bending.