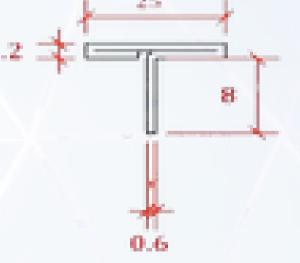

### DECORATIVE(T ) SHAPE PROFILES IN PA - 304, BY PARASNATH ALUMINIUM

PA-T6 LENGTH: 10 FEET

LENGTH: 10 FEET

LENGTH: 10 FEET

PA-T12

**LENGTH: 10 FEET** 

PA-T16 LENGTH: 10 FEET

PA-T19