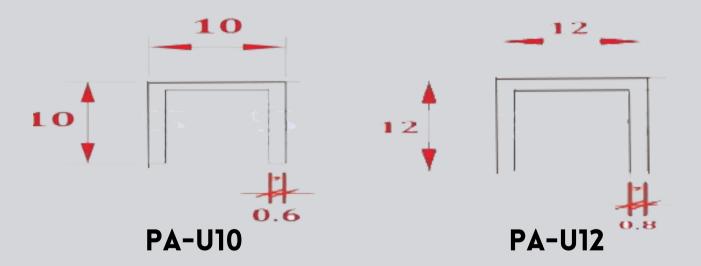

PROFILE SHEET.

# GRADE: PA 304

# THICKNESS: 0.8mm to 1.2mm

# Width: 1219MM

# Length: 2440, 3048MM

# Patterns: No. 8 Supper Mirror, Hairline and many more # Color: Gold, Rose Gold, Black, Bronze & many more















# PARASNATH ALUMINIUM PVD COATED STAINLESS STEEL PROFILES PROCESS

- Parasnath aluminium profiles are from the finest quality of pa-304 pvd titanium coated sheets.
- Strip is vut from sheets, as per the profile size.
- Then the strip are grooved at our factory with parasnath aluminium square edge technology (v-cut) to get sharp square edges on the bending edge.
- Then carefully the bending is done with our parasnath aluminium CNC bending facility with single press bending.





















### DECORATIVE U & C SHAPE PROFILES IN PA - 304, BY PARASNATH ALUMINIUM

















### DECORATIVE(T ) SHAPE PROFILES IN PA - 304, BY PARASNATH ALUMINIUM



PA-T6 LENGTH: 10 FEET



LENGTH: 10 FEET



LENGTH: 10 FEET



PA-T12

**LENGTH: 10 FEET** 



PA-T16 LENGTH: 10 FEET



PA-T19

LENGTH: 10 FEET



**PA-T25** 

**LENGTH: 10 FEET** 















# PARASNATH ALUMINIUM FLUTED PANEL















### PARASNATH ALUMINIUM IN-N-OUT PROFILE (COLLAR PROFILE)





**ALL SIZES IN MM** 

**PA-IN-N-OUT PROFILE** 

**CUSTOMIZATION WELCOME INQUIRY** 





















# APPLICATION OF PA-304, DECORATIVE PROFILES BY PARASNATH ALUMINIUM





















# PARASNATH ALUMINIUM

PVD SHEET METAL SHADES



**GOLD MIRROR** 



**GOLD HAIRLINE** 



**GOLD BEADBLAST** 



**BLACK MIRROR** 



**BLACK HAIRLINE** 



**BLACK BEADBLAST** 









WWW.PARASNATHALUMINIUM