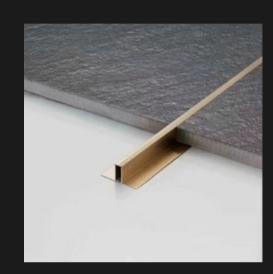

## PVD COATED STAINLESS STEEL DESIGNER & DECORATIVE (TI) PROFILE SHEET.

### DECORATIVE U & C SHAPE PROFILES IN PA - 304, BY PARASNATH ALUMINIUM