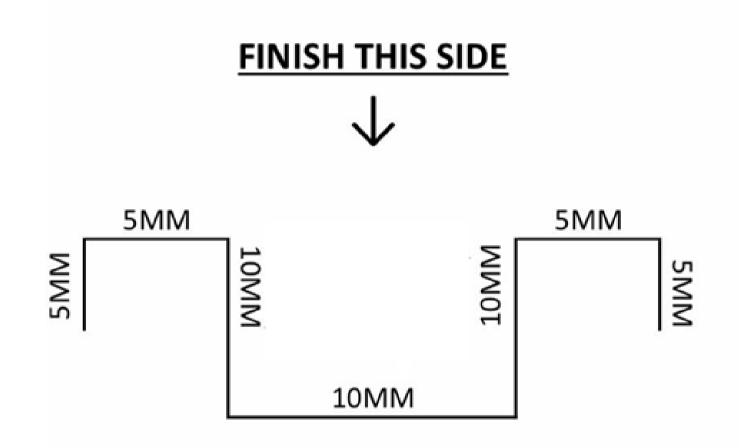

trip is vut from sheets, as per the profile size.
- Then the strip are grooved at our factory with parasnath aluminium square edge technology (v-cut) to get sharp square edges on the bending edge.
- Then carefully the bending is done with our parasnath aluminium CNC bending facility with single press bending.





















### DECORATIVE U & C SHAPE PROFILES IN PA - 304, BY PARASNATH ALUMINIUM

















### DECORATIVE(T ) SHAPE PROFILES IN PA - 304, BY PARASNATH ALUMINIUM



PA-T6 LENGTH: 10 FEET



LENGTH: 10 FEET



LENGTH: 10 FEET



PA-T12

**LENGTH: 10 FEET** 



PA-T16 LENGTH: 10 FEET



PA-T19

LENGTH: 10 FEET



**PA-T25** 

**LENGTH: 10 FEET** 















# PARASNATH ALUMINIUM FLUTED PANEL















### PARASNATH ALUMINIUM IN-N-OUT PROFILE (COLLAR PROFILE)





**ALL SIZES IN MM** 

**PA-IN-N-OUT PROFILE** 

**CUSTOMIZATION WELCOME INQUIRY** 





















# APPLICATION OF PA-304, DECORATIVE PROFILES BY PARASNATH ALUMINIUM





















# PARASNATH ALUMINIUM

PVD SHEET METAL SHADES



**GOLD MIRROR** 



**GOLD HAIRLINE** 



**GOLD BEADBLAST** 



**BLACK MIRROR** 



**BLACK HAIRLINE** 



**BLACK BEADBLAST** 









WWW.PARASNATHALUMINIUM.COM

 $\bigcirc$ 



# PARASNATH ALUMINIUM PVD SHEET METAL SHADES















# INSTALLATION & CLADDING WORK DONE BY PARASNATH ALUMINIUM











# **CONTACT US**



FOR MORE DETAILS

# PARASNATH ALUMINIUM

Corporate Office: "Ecospace Business Tower" Tower 5A, 3rd Floor, SUIT NO.8, Kolkata-700160.

Redg. Office: Ajit Mansion 10/1/1C Kalakar Street, 1st Floor, Kolkata-700007 Shop Addre