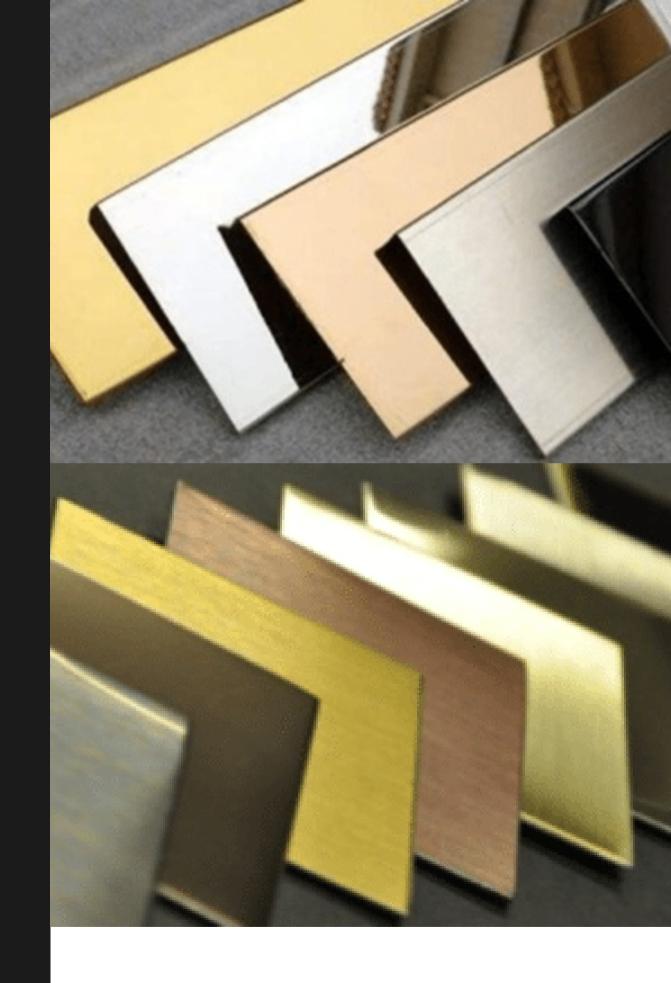

# Patterns: No. 8 Supper Mirror, Hairline and many more # Color: Gold, Rose Gold, Black, Bronze & many more

# PARASNATH ALUMINIUM

PVD SHEET METAL SHADES

**GOLD MIRROR** 

**GOLD HAIRLINE** 

**GOLD BEADBLAST** 

**BLACK MIRROR** 

**BLACK HAIRLINE** 

**BLACK BEADBLAST** 

# PARASNATH ALUMINIUM PVD SHEET METAL SHADES