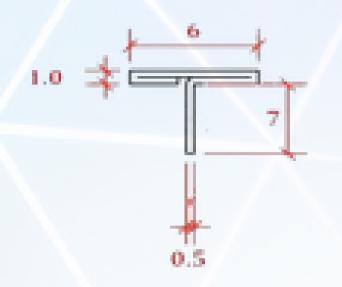

### DECORATIVE(T ) SHAPE PROFILES IN PA - 304, BY PARASNATH ALUMINIUM

PA-T6 LENGTH: 10 FEET

LENGTH: 10 FEET

LENGTH: 10 FEET

PA-T12

**LENGTH: 10 FEET** 

PA-T16 LENGTH: 10 FEET

PA-T19