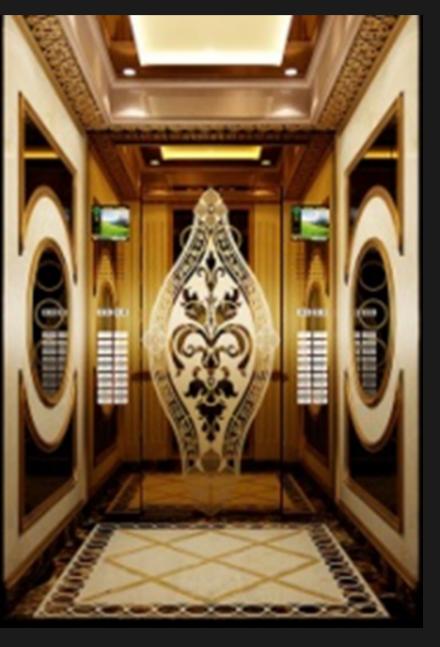

n the bending edge.
- Then carefully the bending is done with our parasnath aluminium CNC bending facility with single press bending.





















### DECORATIVE U & C SHAPE PROFILES IN PA - 304, BY PARASNATH ALUMINIUM

















### DECORATIVE(T ) SHAPE PROFILES IN PA - 304, BY PARASNATH ALUMINIUM



PA-T6 LENGTH: 10 FEET



LENGTH: 10 FEET



LENGTH: 10 FEET



PA-T12

**LENGTH: 10 FEET** 



PA-T16 LENGTH: 10 FEET



PA-T19

LENGTH: 10 FEET



**PA-T25** 

**LENGTH: 10 FEET** 















# PARASNATH ALUMINIUM FLUTED PANEL















### PARASNATH ALUMINIUM IN-N-OUT PROFILE (COLLAR PROFILE)





**ALL SIZES IN MM** 

**PA-IN-N-OUT PROFILE** 

**CUSTOMIZATION WELCOME INQUIRY** 





















# APPLICATION OF PA-304, DECORATIVE PROFILES BY PARASNATH ALUMINIUM





















# PARASNATH ALUMINIUM

PVD SHEET METAL SHADES



**GOLD MIRROR** 



**GOLD HAIRLINE** 



**GOLD BEADBLAST** 



**BLACK MIRROR** 



**BLACK HAIRLINE** 



**BLACK BEADBLAST** 









WWW.PARASNATHALUMINIUM.COM

 $\bigcirc$ 



# PARASNATH ALUMINIUM PVD SHEET METAL SHADES















# INSTALLATION & CLADDING WORK DONE BY PARASNATH ALUMINIUM











# **CONTACT US**



FOR MORE DETAILS

# PARASNATH ALUMINIUM

Corporate Office: "Ecospace Business Tower" Tower 5A, 3rd Floor, SUIT NO.8, Kolkata-700160.

Redg. Office: Ajit Mansion 10/1/1C Kalakar Street, 1st Floor, Kolkata-700007 Shop Address: 42/1 Strand Road, Kolkata- 700 007

+91 9836622666 / 8617263130

+91 9331199929 / 9831640153

(033) - 22743524

(033) - 22743524

info@parasnathaluminium.com www.parasnathal