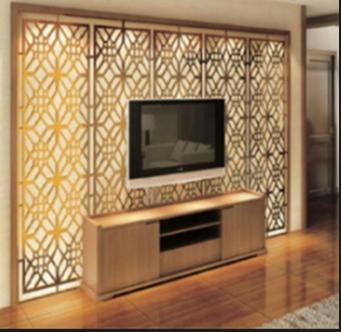

e bending edge.
- Then carefully the bending is done with our parasnath aluminium CNC bending facility with single press bending.





















### DECORATIVE U & C SHAPE PROFILES IN PA - 304, BY PARASNATH ALUMINIUM

















### DECORATIVE(T ) SHAPE PROFILES IN PA - 304, BY PARASNATH ALUMINIUM



PA-T6 LENGTH: 10 FEET



LENGTH: 10 FEET



LENGTH: 10 FEET



PA-T12

**LENGTH: 10 FEET** 



PA-T16 LENGTH: 10 FEET



PA-T19

LENGTH: 10 FEET



**PA-T25** 

**LENGTH: 10 FEET** 















# PARASNATH ALUMINIUM FLUTED PANEL















### PARASNATH ALUMINIUM IN-N-OUT PROFILE (COLLAR PROFILE)





**ALL SIZES IN MM** 

**PA-IN-N-OUT PROFILE** 

**CUSTOMIZATION WELCOME INQUIRY** 





















# APPLICATION OF PA-304, DECORATIVE PROFILES BY PARASNATH ALUMINIUM





















# PARASNATH ALUMINIUM

PVD SHEET METAL SHADES



**GOLD MIRROR** 



**GOLD HAIRLINE** 



**GOLD BEADBLAST** 



**BLACK MIRROR** 



**BLACK HAIRLINE** 



**BLACK BEADBLAST** 









WWW.PARASNATHALUMINIUM.COM

 $\bigcirc$ 



# PARASNATH ALUMINIUM PVD SHEET METAL SHADES















# INSTALLATION & CLADDING WORK DONE BY PARASNATH ALUMINIUM











# **CONTACT US**



FOR MORE DETAILS

# PARASNATH ALUMINIUM

Corporate Office: "Ecospace Business Tower" Tower 5A, 3rd Floor, SUIT NO.8, Kolkata-700160.

Redg. Office: Ajit Mansion 10/1/1C Kalakar Street, 1st Floor, Kolkata-700007 Shop Address: 42/1 Strand Road, Kolkata- 700 007

+91 9836622666 / 8617263130

+91 9331199929 / 9831640153

(033) - 22743524

(033) - 22743524

info@parasnathaluminium.com www.parasnathalumin